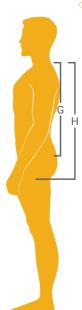

## Special cut suits will incur an additional cost of; Full Suit - £20, Jackets, Smocks & Trousers - £12

| Name & Address        | D - Waist                    |
|-----------------------|------------------------------|
|                       | E-Hips                       |
| Telephone             | F - Inside Leg to Ankle bone |
| Your Measurements     | G - Collar to coccyx         |
| A - Height            | H - Collar to crotch         |
| B - Chest             | Style                        |
| C - Underarm to wrist | Colour                       |

Accurate measurements are important as your suit will be made on the measurements that you provide above. Should your garment not fit due to an error on your part, a repeat fee will be charged for re-cuts & amendments. If there is an error on our part we will re-cut the suit at no extra cost. Do not add extra length to your measurements. We will grade the suit to allow for clothing to be worn underneath giving a lose fit and full movement.