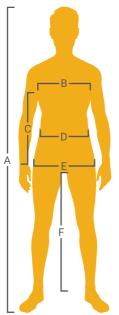

## Special cut suits will incur an additional cost of; Full Suit - £20, Jackets, Smocks & Trousers - £12

| Name & Address        | D - Waist                    |
|-----------------------|------------------------------|
|                       | E-Hips                       |
| Telephone             | F - Inside Leg to Ankle bone |
| Your Measurements     | G - Collar to coccyx         |
| A - Height            | H - Collar to crotch         |
| B - Chest             | Style                        |
| C - Underarm to wrist | Colour                       |

Accurate measurements are important as your suit will be made on the measurements that you provide above. Should your garment not fit due to an error on your part, a repeat fee will be charged for re-cuts & amendments. If there is an error on our part we will re-cut the suit at no extra cost. Do not add extra length to your measurements. We will grade the suit to allow for clothing to be worn underneath giving a lose fit and full movement.